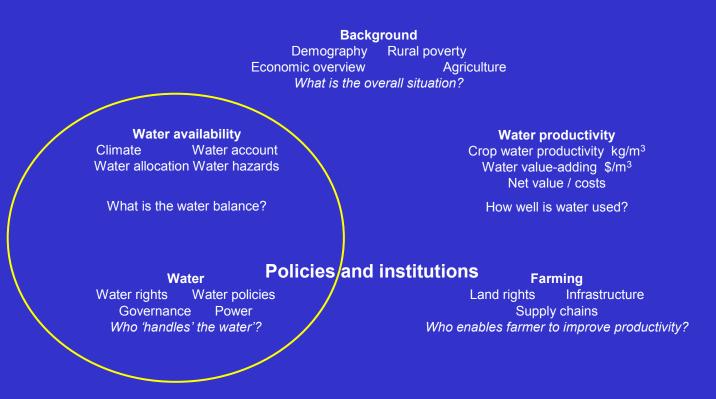

## Policies and institutions

Water rights Water policies Governance Power Who 'handles' the water'?

Water

Land rights Infrastructure Supply chains Who enables farmer to improve productivity?